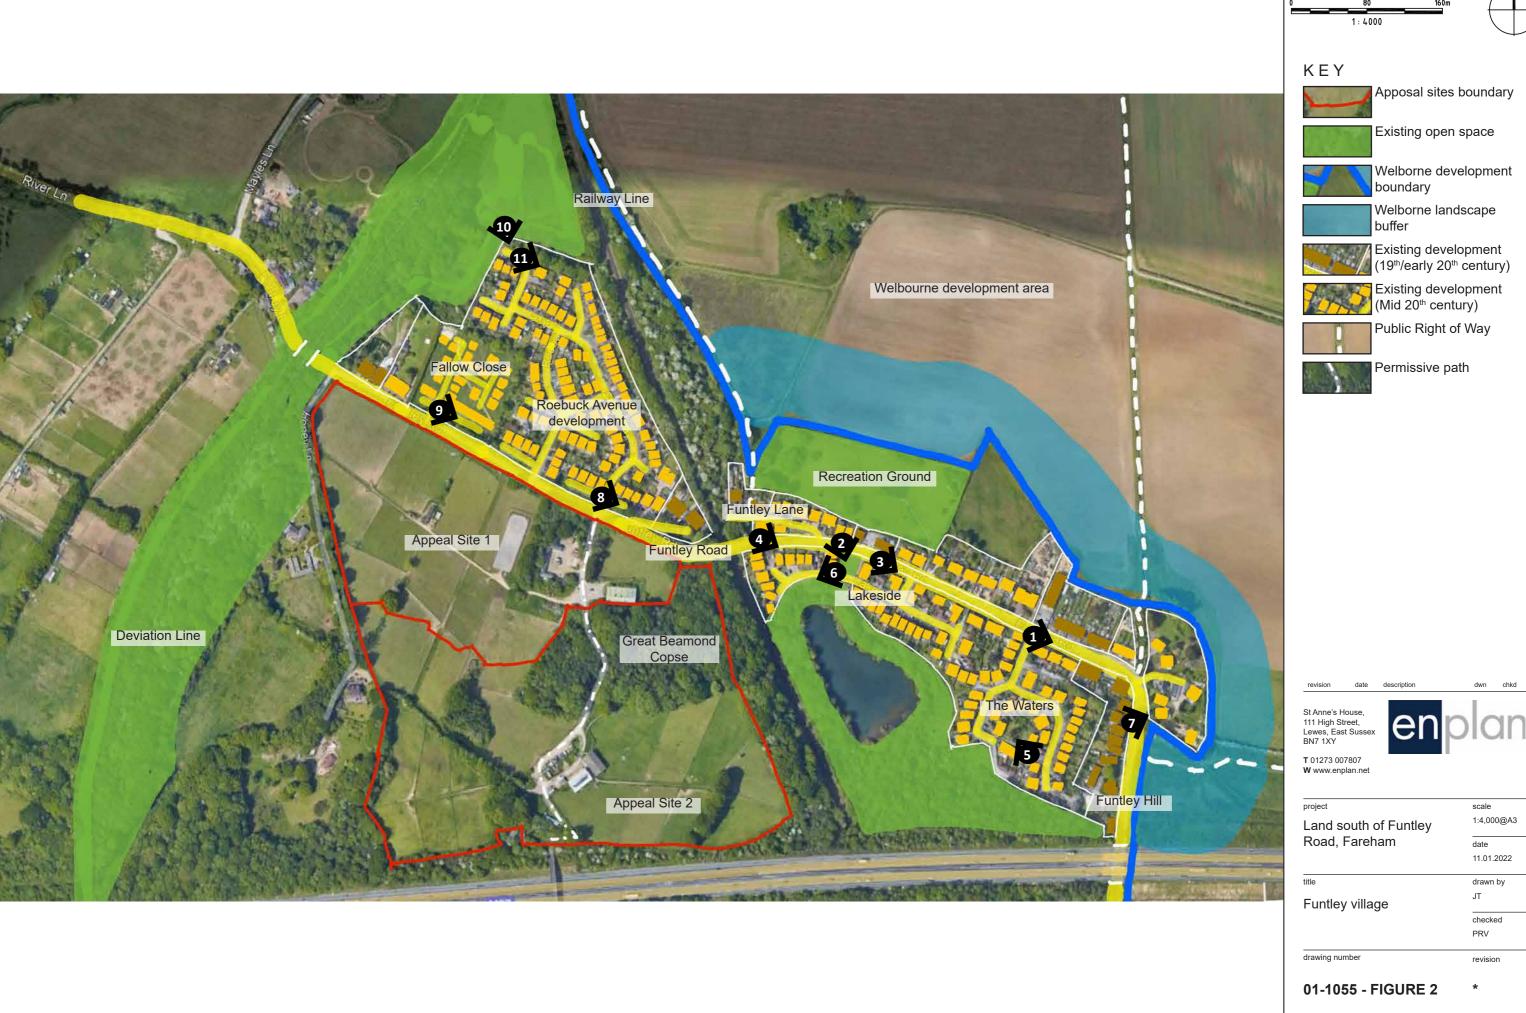

DO NOT SCALE FROM THIS DRAWING I COPYRIGHT AL100035542

revision date description

St Anne's House,
111 High Street,
Lewes, East Sussex
BN7 1XY

T 01273 007807
W www.enplan.net

project
Land south of Funtley
Road, Fareham

title

Viewpoints 1-4

01-1055 - FIGURE 3

DO NOT SCALE FROM THIS DRAWING I COPYRIGHT AL100035542

11.01.2022

revision date description

St Anne's House,
111 High Street,
Lewes, East Sussex
BN7 1XY

T 01273 007807
W www.enplan.net