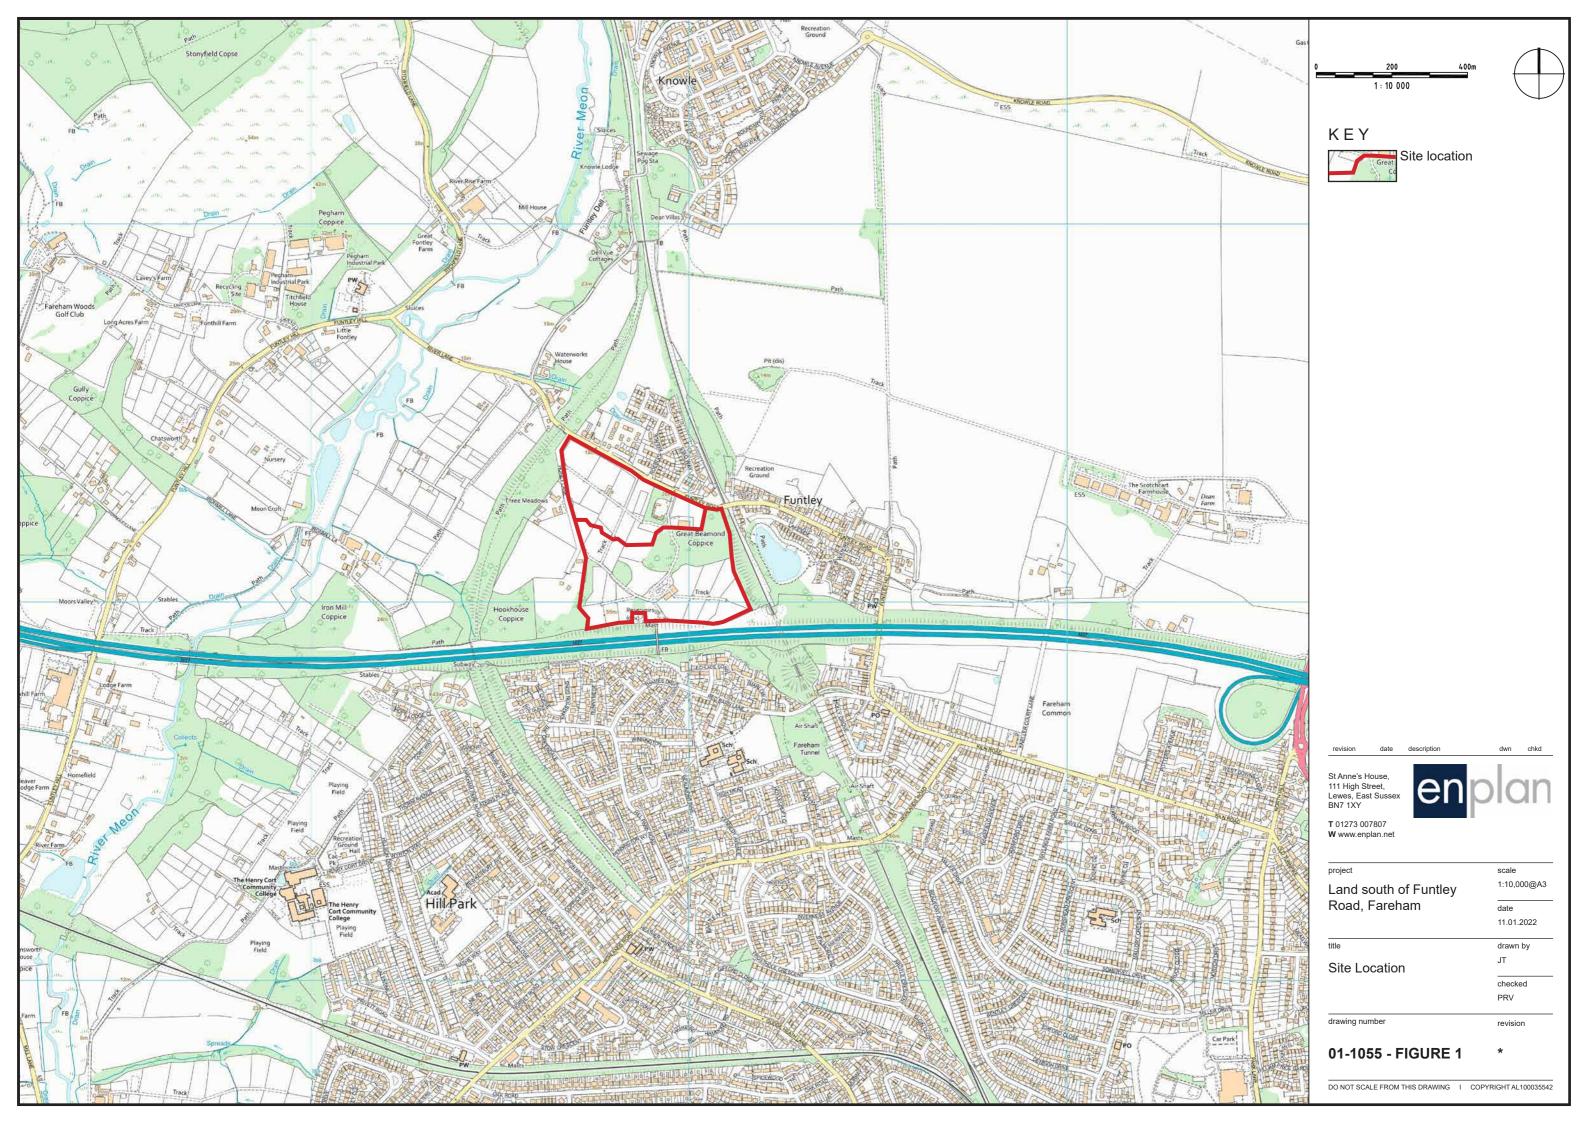

DO NOT SCALE FROM THIS DRAWING I COPYRIGHT AL100035542

revision date description

St Anne's House,
111 High Street,
Lewes, East Sussex
BN7 1XY

T 01273 007807
W www.enplan.net

project
Land south of Funtley
Road, Fareham

title

Viewpoints 1-4

01-1055 - FIGURE 3

DO NOT SCALE FROM THIS DRAWING I COPYRIGHT AL100035542

11.01.2022

revision date description

St Anne's House,
111 High Street,
Lewes, East Sussex
BN7 1XY

T 01273 007807
W www.enplan.net